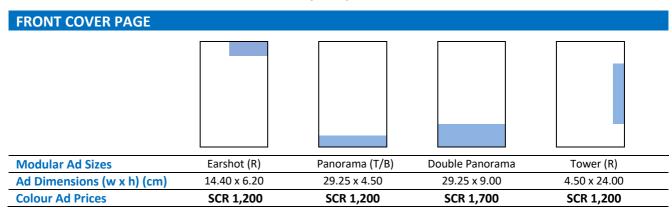

| Modular Ad Sizes | Double Panorama | Half Page | One Quarter Page |
|------------------|-----------------|-----------|------------------|
|                  |                 |           |                  |
|                  |                 |           |                  |

| Modular Ad Sizes           | Double Panorama | Half Page     | One Quarter Page |
|----------------------------|-----------------|---------------|------------------|
| Ad Dimensions (w x h) (cm) | 29.25 x 9.00    | 29.25 x 21.00 | 14.40 x 21.00    |
| Colour Ad Prices           | SCR 1,500       | SCR 2,500     | SCR 1,400        |