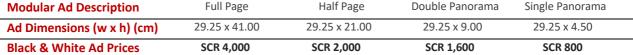

### **FULL PAGE** Full Page Full Page Full Page Full Page **Modular Ad Description** After Front Cover Normal Before Back Cover **Back Cover** Ad Dimensions (w x h) (cm) 29.25 x 41.00 29.25 x 41.00 29.25 x 41.00 29.25 x 41.00 **Black & White Ad Prices SCR 5,000 SCR 4,000 SCR 4,500 SCR 4,800** ADVERTISEMENTS / ADVERTORIALS

| Modular Ad Description | Full Page | Half Page | Double Panorama | Single Panorama |
|------------------------|-----------|-----------|-----------------|-----------------|
|                        |           |           |                 |                 |
|                        |           |           |                 |                 |