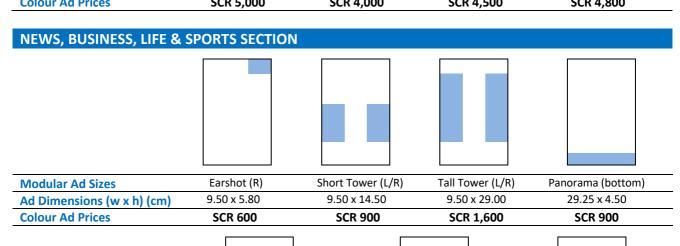

# CLASSIFIED, VACANCY, NOTICES IN BLACK & WHITE

| Modular Ad Sizes           | Full Page     | Half Page     | One Quarter Page | One Eight Page |
|----------------------------|---------------|---------------|------------------|----------------|
| Ad Dimensions (w x h) (cm) | 29.25 x 41.00 | 29.25 x 21.00 | 14.40 x 21.00    | 14.40 x 21.00  |
| Black & White Ad Prices    | SCR 2,800     | SCR 1,500     | SCR 840          | SCR 500        |